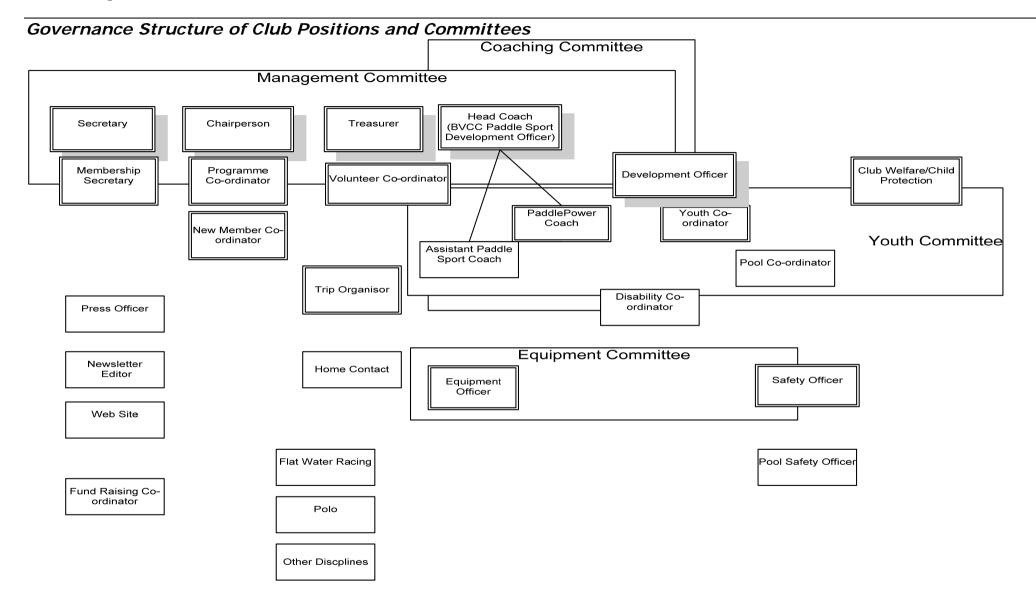

# BLACKWATER VALLEY CANOE CLUB www.bvcc.org.uk

| TABLE OF CONTENTS                                     |    |
|-------------------------------------------------------|----|
| Introduction                                          | 4  |
| Change Control                                        | 5  |
| Chairperson                                           | 6  |
| Secretary                                             | 8  |
| Development Officer                                   | 10 |
| Treasurer                                             | 11 |
| Membership Secretary                                  | 13 |
| Equipment Committee                                   | 14 |
| Equipment Officers                                    | 15 |
| Child Protection / Welfare Officer                    | 16 |
| Junior Coordinator                                    | 17 |
| Volunteer Co-ordinator                                | 18 |
| Youth Representative                                  | 20 |
| Head Coach (BVCC Paddle Sport Development Officer)    | 21 |
| Assistant Paddle Sport Coach                          | 23 |
| Paddle Power/Youth Head Coach                         | 25 |
| Club Trips / Activity/Event Organiser                 | 27 |
| Flat Water Racing Co-ordinator                        | 28 |
| Polo Co-ordinator                                     | 29 |
| Safety Officer                                        | 30 |
| Pool Safety Officer                                   |    |
| New Member Co-ordinator                               | 33 |
| Press Publicity Officer                               |    |
| Newsletter Editor                                     | 35 |
| Website Editor                                        |    |
| Programme Co-ordinator                                | 37 |
| Fund/Grants Raiser /Co-ordinator                      | 38 |
| Disability Coordinator                                | 39 |
| Home Contact                                          | 40 |
| Management Committee                                  | 41 |
| Youth Committee                                       | 42 |
| Committee Member                                      | 43 |
| Governance Structure of Club Positions and Committees |    |